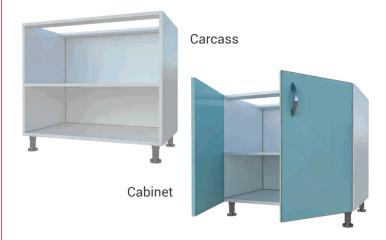

## What is Kitchen Carcass

The Carcass is the frame work of the kitchen Cabinet itself, onto which the doors are hung and drawers are fitted.

Most Conventional Carcass are made of Plywood, Particle board, MDF, HDHMR etc all wood based materials

# Wudless has pioneered the next step of evolution inkitchen cabnets

The hybrid kitchen cabinets from Wudless is an integration of a stainless steel Carcass which ensures hygiene and a laminated / Stainless steel door finish which enhances the aesthetic appeal