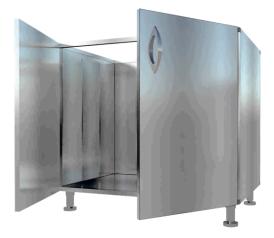

# Wudless has pioneered the next step of evolution inkitchen cabnets

The hybrid kitchen cabinets from Wudless is an integration of a stainless steel Carcass which ensures hygiene and a laminated / Stainless steel door finish which enhances the aesthetic appeal

## Why Wudless Stainless Carcasses