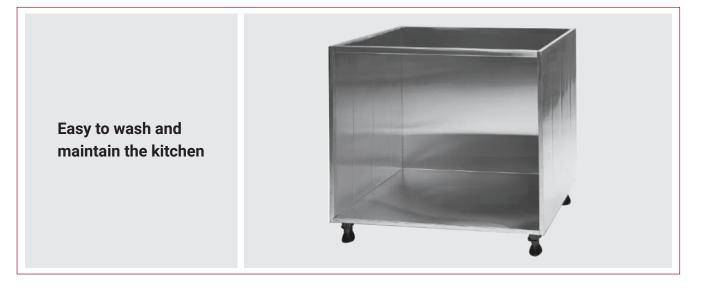

#### Waterproof

Stainless Steel is waterproof and can be easily wiped to dry. Zero maintenance is required.

#### **Pest Resistant**

Stainless Steel does not support the breeding of pests like Cockroaches and Termites.

Need for most dangerous and toxic anti-termite and anti-cockroach sprays and chemicals are eliminated from your kitchen.

#### Hygiene

Stainless Steel ensures the best hygiene standards. World's best Food & Pharma appliances are made from food grade 304 Stainless Steel.

#### Anti-microbial growth

Stainless Steel does not support the growth of microbiological organisms on its surface.

#### Durable

Highly durable, Food Grade Stainless Steel 304 material is used. 100% Salvageable even after life time use.