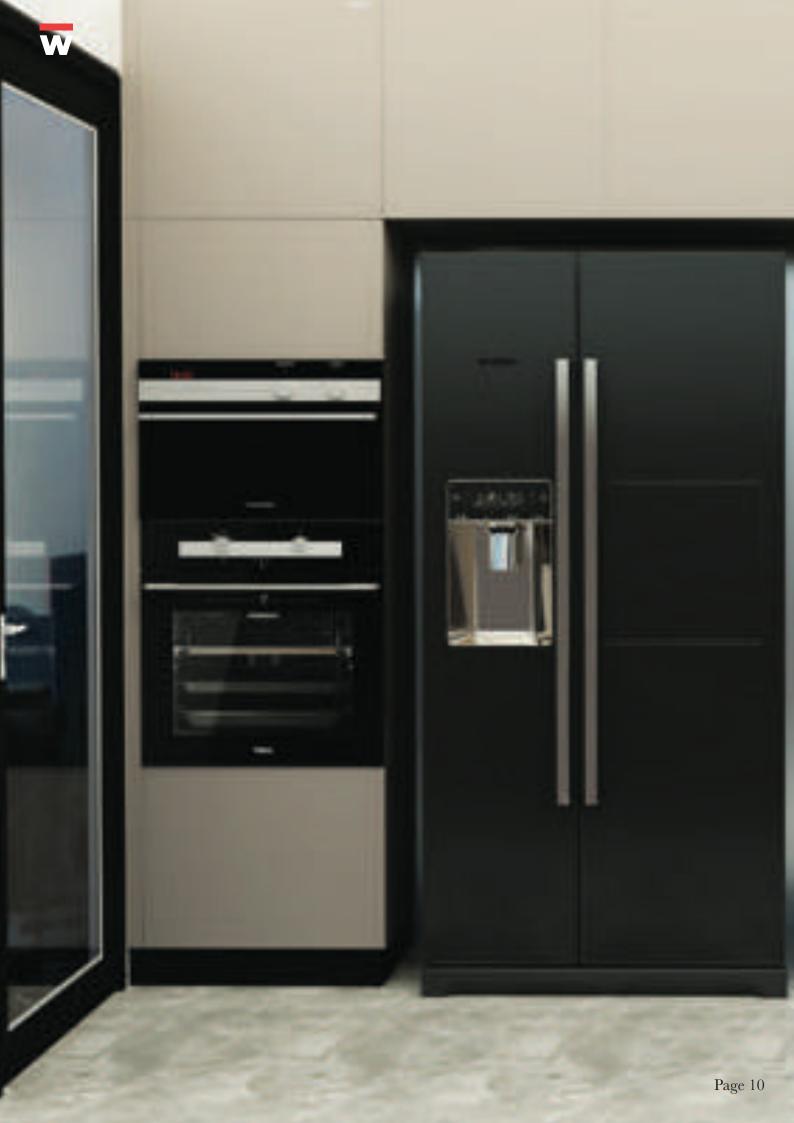

# Wudless has pioneered the next step of evolution inkitchen cabnets

The hybrid kitchen cabinets from Wudless is an integration of a stainless steel Carcass which ensures hygiene and a laminated / Stainless steel door finish which enhances the aesthetic appeal

## What is Hybrid kitchen?

Hybrid kitchens are undoubtedly the luxurious solution that is specialized in designs and also provides high quality. These kitchens are those that mix the old and the new. The carcass (inner section) is made up of Stainless steel, 304 grade, and the shutters are made up of Sustainable materials. These are safe for cooking, storage, and dining