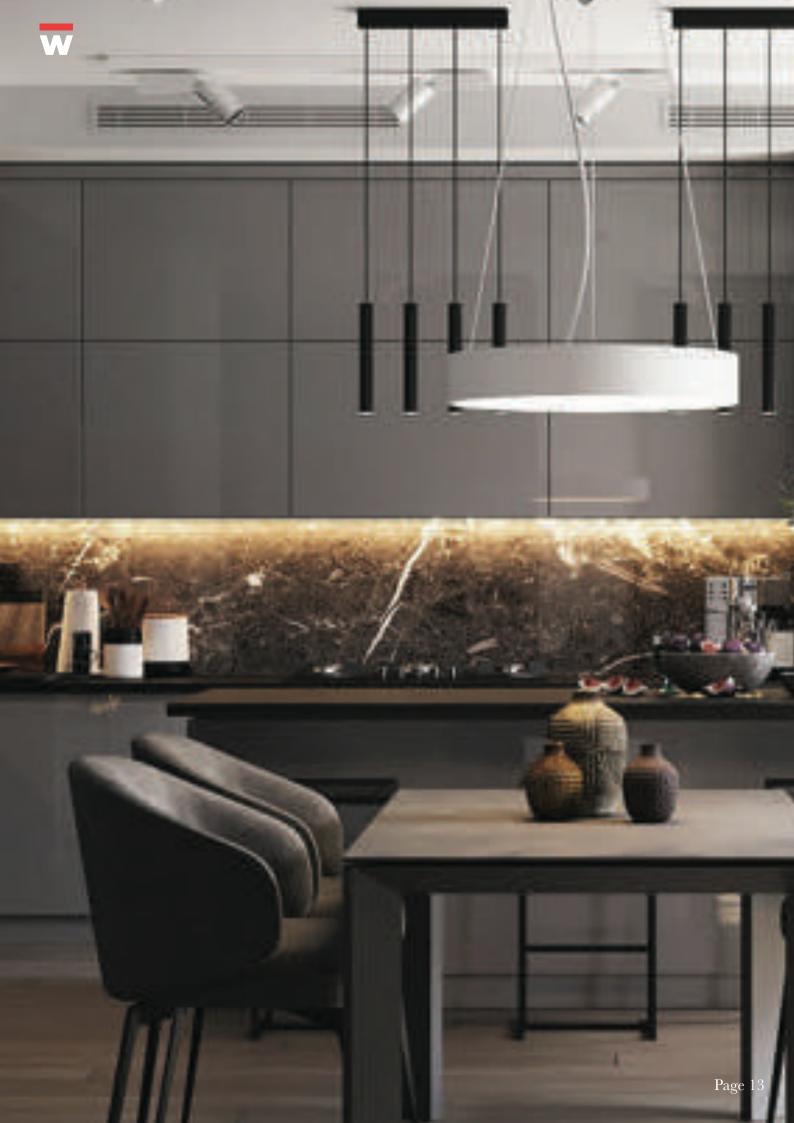

## **Kitchen Features**

| FEATURES        | DETAILS                                                                |
|-----------------|------------------------------------------------------------------------|
| Size            | Customizable                                                           |
| Shape           | Based on the space                                                     |
| Warranty        | 25* Years                                                              |
| Delivery Time   | 45 to 60 Days                                                          |
| Colours         | Customizable                                                           |
| Features to Opt | Open Crockery Unit, Island Unit,<br>Built-in appliances, Built-in Hood |
| Cabinets        | Customized according to space and need                                 |
| Fittings        | Kesseböhmer, Blum, Häfele, Hettich                                     |
| Handles         | Plate Organizer, PVC Rolling Shutter etc                               |