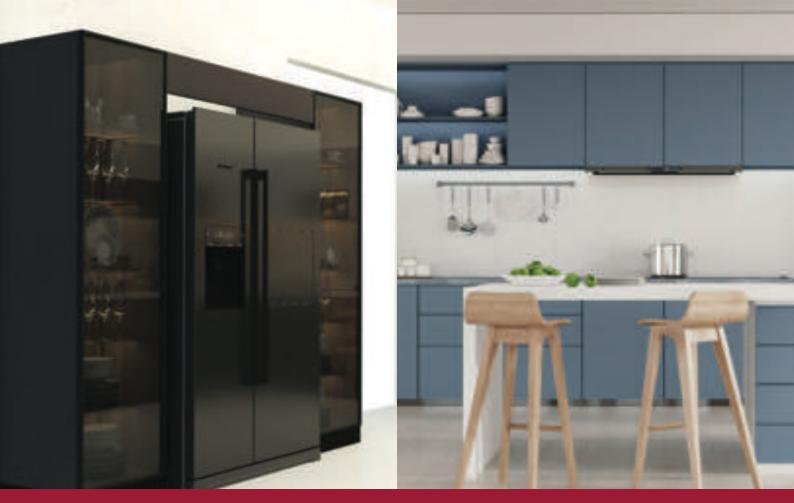

## **WUDLESS Studio Collections**

Lacqured Glass

**PU Coating** 

Laminates

**Flutted Panels** 

Membrane Finish

**Glass Shutters** 

**Powder Coating** 