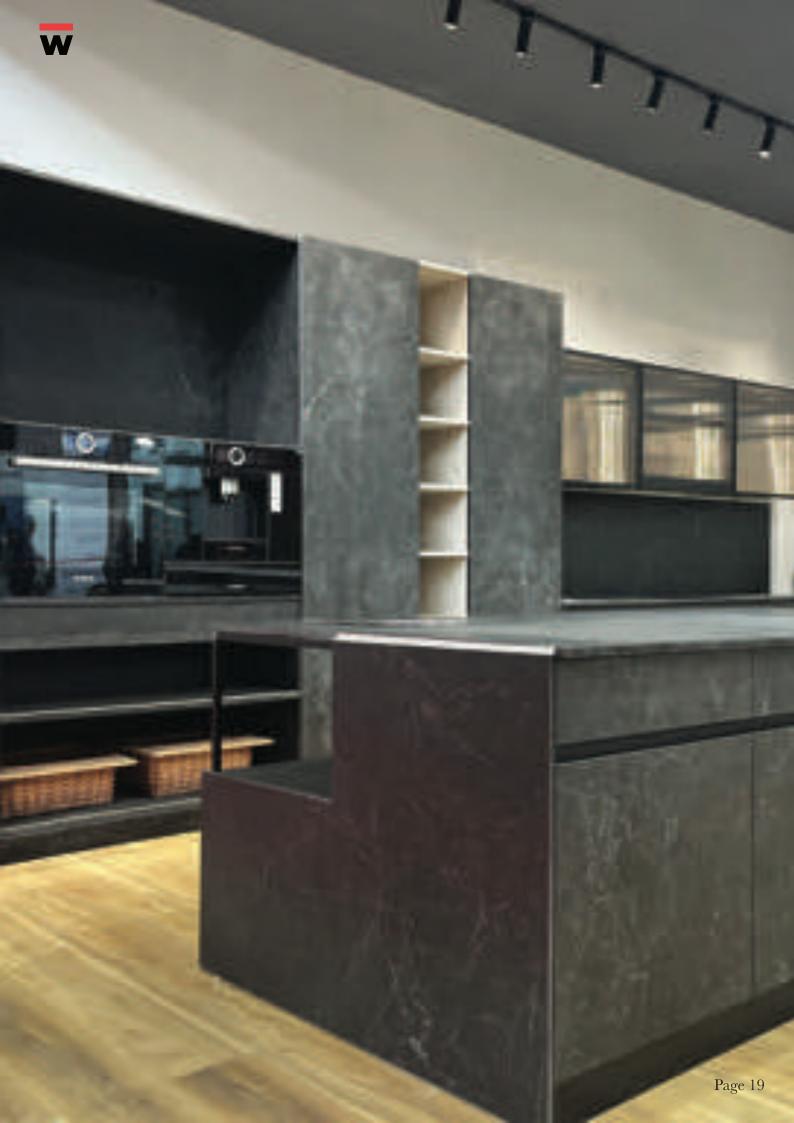

# Wudless has pioneered the next step of evolution inkitchen cabnets

The hybrid kitchen cabinets from Wudless is an integration of a stainless steel Carcass which ensures hygiene and a laminated / Stainless steel door finish which enhances the aesthetic appeal

## Wudless is proud to create a new segment "Affordable Luxury"

- > Hybrid Kitchen (Wooden facia with Stainless Steel carcass) First of its kind
- > Best in quality
- > 60 days Delivery time for entire interiors (Best in the market)
- > 15 days Delivery time for Kitchen (Hybrid, Full SS)
- > Affordable, Unique & Elegant finish
- > Extremely durable SS304 & SS316 grade ensures Kitchen longevity
- > 25\* years warranty on SS Carcass
- > Experience Centre across India.
- > End to End Inhouse production capabilities
- > Renovation and refurbishment