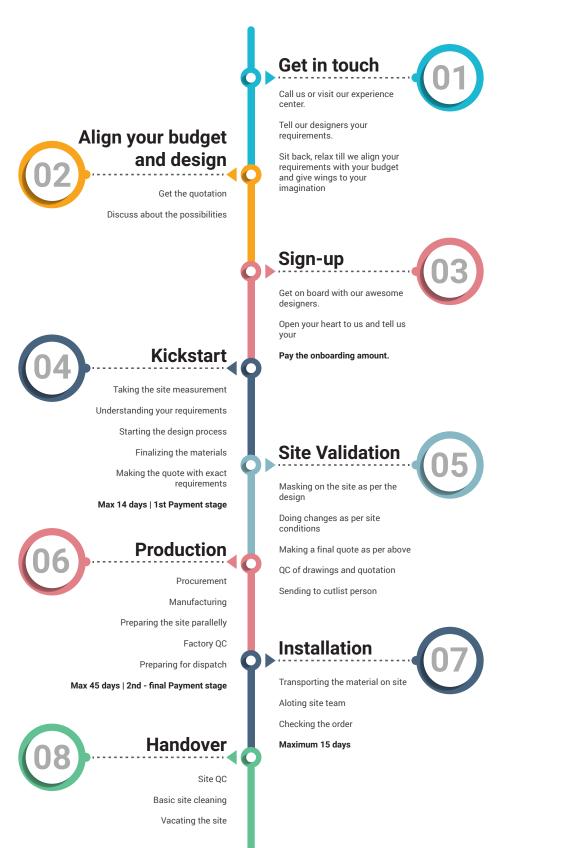

any brand hardware will easily fit into Wudless' SS cabinets.
- > Flexibility of choosing different types of laminates for the shutter-(High gloss, Matt finish, Acrylic).

## How much does it cost?

There is a myth that stainless steel kitchen costs more. Wudless breaks this by,

- Optimising the own SS factory process
- Using stainless steel only in the base cabinets where the water usage will be high.
- > Wall units will be conventional engineered material.
- Costs just more than the conventional modular wooden kitchen but lasts long for generations.



## What we can do for you











## **WUDLESS Studio Collections**



Lacqured Glass

**PU Coating** 





Laminates



**Flutted Panels** 

Membrane Finish



**Glass Shutters** 

**Powder Coating** 





## **Your Design Journey**



## Your Home, crafted with custom design.



#### Bengaluru

Plot 662, 16 'A' Main Road, Narayana Nagara 1 Block, Doddakallasandra, Off Kanakapura Road, Bengaluru - 560062.

> Wudless Experience Center, Jai Plaza Symphony, 47/9, 9th Main, Sector 6, HSR Layout, Bengaluru, Karnataka - 560102

#### Kolkata

Wudless Experience Center, AB 2, 1st Floor Salt Lake City, Kolkata -700064.

#### +91 73497 71831, +91 73497 71821

sales@wudless.com

www.wudless.com