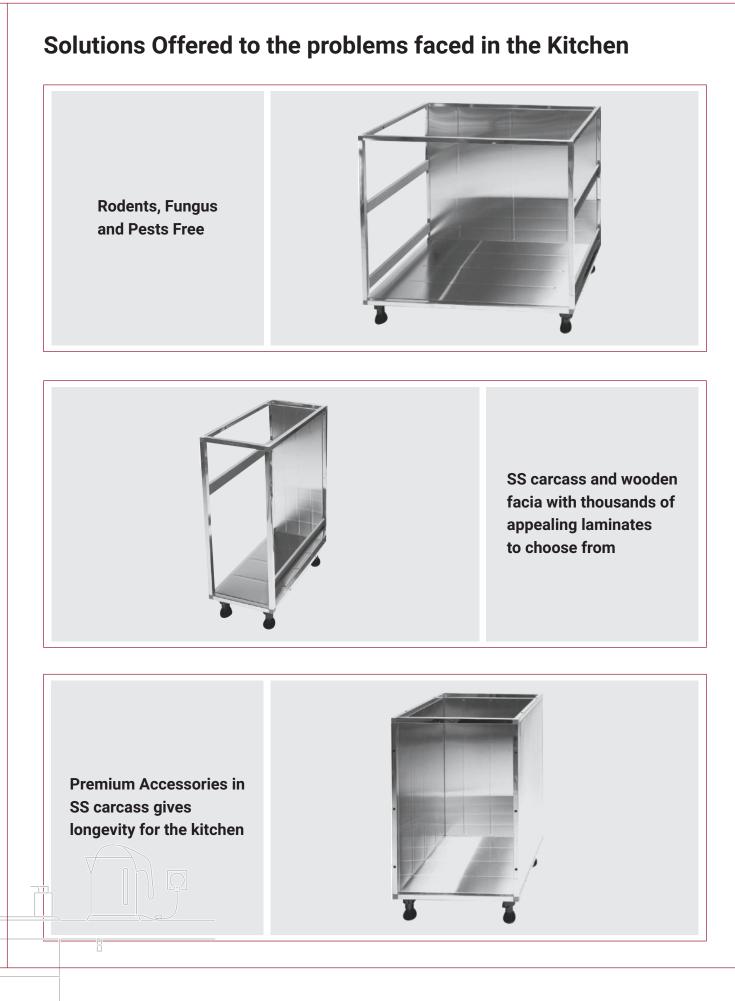

## What are the problems faced in Wood based Kitchen Carcasses

- > Since these are wood based, it attracts moisture which leads to growth of fungus
- Easily affected by Termites and attracts cockroaches
- > Termites eat wood and cockroaches spread diseases
- The most dangerous and toxic substance that is used in a kitchen are the anti-termite and anti-cockroach sprays and chemicals
- > Wood is Prone to Fire
- > Shorter life and higher replacement cost

# Wudless has pioneered the next step of evolution inkitchen cabnets

The hybrid kitchen cabinets from Wudless is an integration of a stainless steel Carcass which ensures hygiene and a laminated / Stainless steel door finish which enhances the aesthetic appeal

#### **Pest Resistant**

Stainless Steel does not support the breeding of pests like Cockroaches and Termites.

Need for most dangerous and toxic anti-termite and anti-cockroach sprays and chemicals are eliminated from your kitchen.