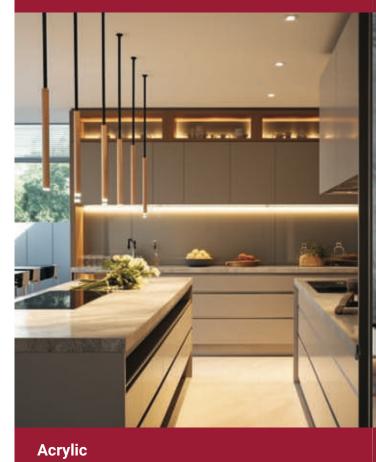

## **WUDLESS Studio Collections**

Lacqured Glass

**PU Coating** 

Laminates

**Flutted Panels** 

Membrane Finish

**Glass Shutters** 

**Powder Coating** 